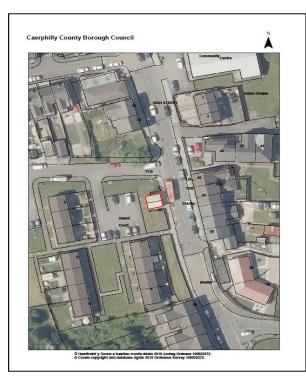

#### **LOCATION**

The property is located along the High Street of Fleurde-lis south of the junction at Gwent Court NP12 3UE

#### PLANS

Plans and photographs attached to these particulars are for identification purposes only.