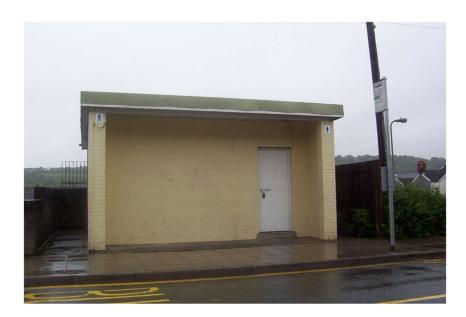

## Former Fleur-de-Lis High Street Public Toilets NP12 3UE

Gross internal area of approximately 21.6m<sup>2</sup>.

#### DESCRIPTION

The property is a single storey building with three rooms consisting of male and female WC facilities and a storeroom. There is copper hot and cold water pipework present within the building. Potential tenants should be aware the building is in fair condition, although there are aged elements that will require replacement in the near future; a condition survey is available for information.