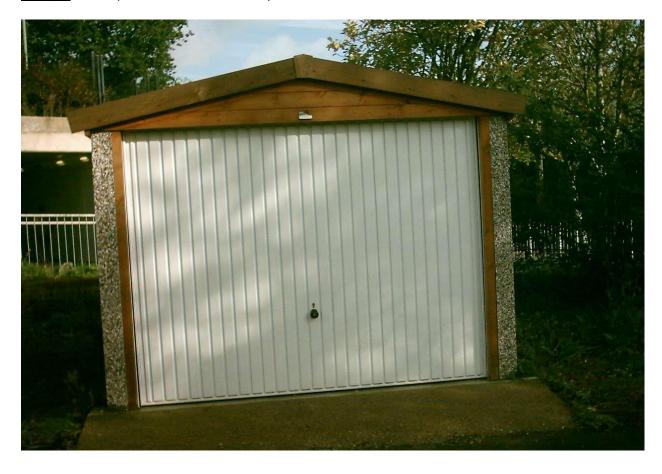

Minimum specification for a standard single garage is walls of steel reinforced concrete panels with spar finish, galvanised corrugated steel sheet roof and a white powder coat primed galvanised steel up and over door. – <u>Subject to</u> <u>Planning Permission</u>