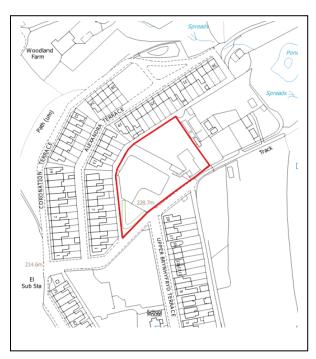

# Land To Rear Of Alexandra Terrace, Senghenydd, CF83 4HW

(Site area extends to 0.40 hectares or thereabouts)

### **DESCRIPTION**

Formerly the upper site of Ysgol Ifor Bach, this cleared site is to the north of the village, to the rear of Alexandra Terrace.

#### **PLANS**

Plans and photographs in these particulars are for identification purposes only.