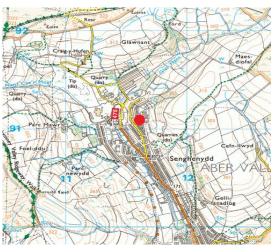

#### LOCATION

The site is situated on the northern periphery in the village of Senghenydd, approximately 3 miles to the north west of Caerphilly.

#### **PLANS**

Plans and photographs in these particulars are for identification purposes only.