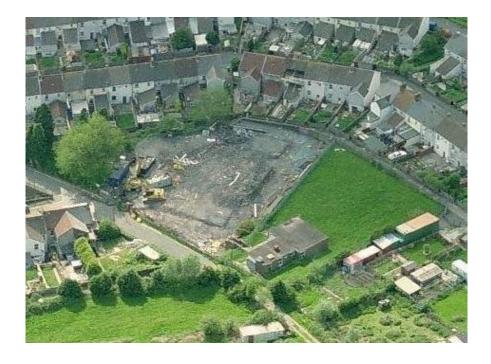

### **DESCRIPTION**

Formerly the upper site of Ysgol Ifor Bach, this cleared site is to the north of the village, to the rear of Alexandra Terrace.

#### **PLANS**

Plans and photographs in these particulars are for identification purposes only.