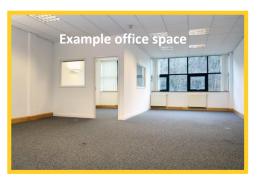

**Offices to let:** There are a number of offices available ranging from 686 sq. ft to 1356 sq. ft.