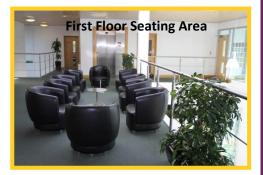

### Specification:

- BREEAM Excellent constructed office
- Split over two floors (fully accessible)
- Raised floors for IT and power
- First floor seating area
- WC and shower facilities
- Kitchenette
- Meeting rooms and conference facilities
- Hot desk facilities