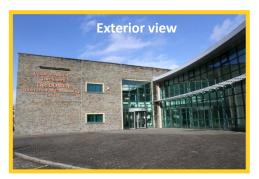

## **TREDOMEN INNOVATION & TECHNOLOGY CENTRE**

**Location:** Located on Tredomen Park; approximately 15 miles north of Junction 32 of the M4 via the A470 and A469, with ample parking and excellent links to public transport.