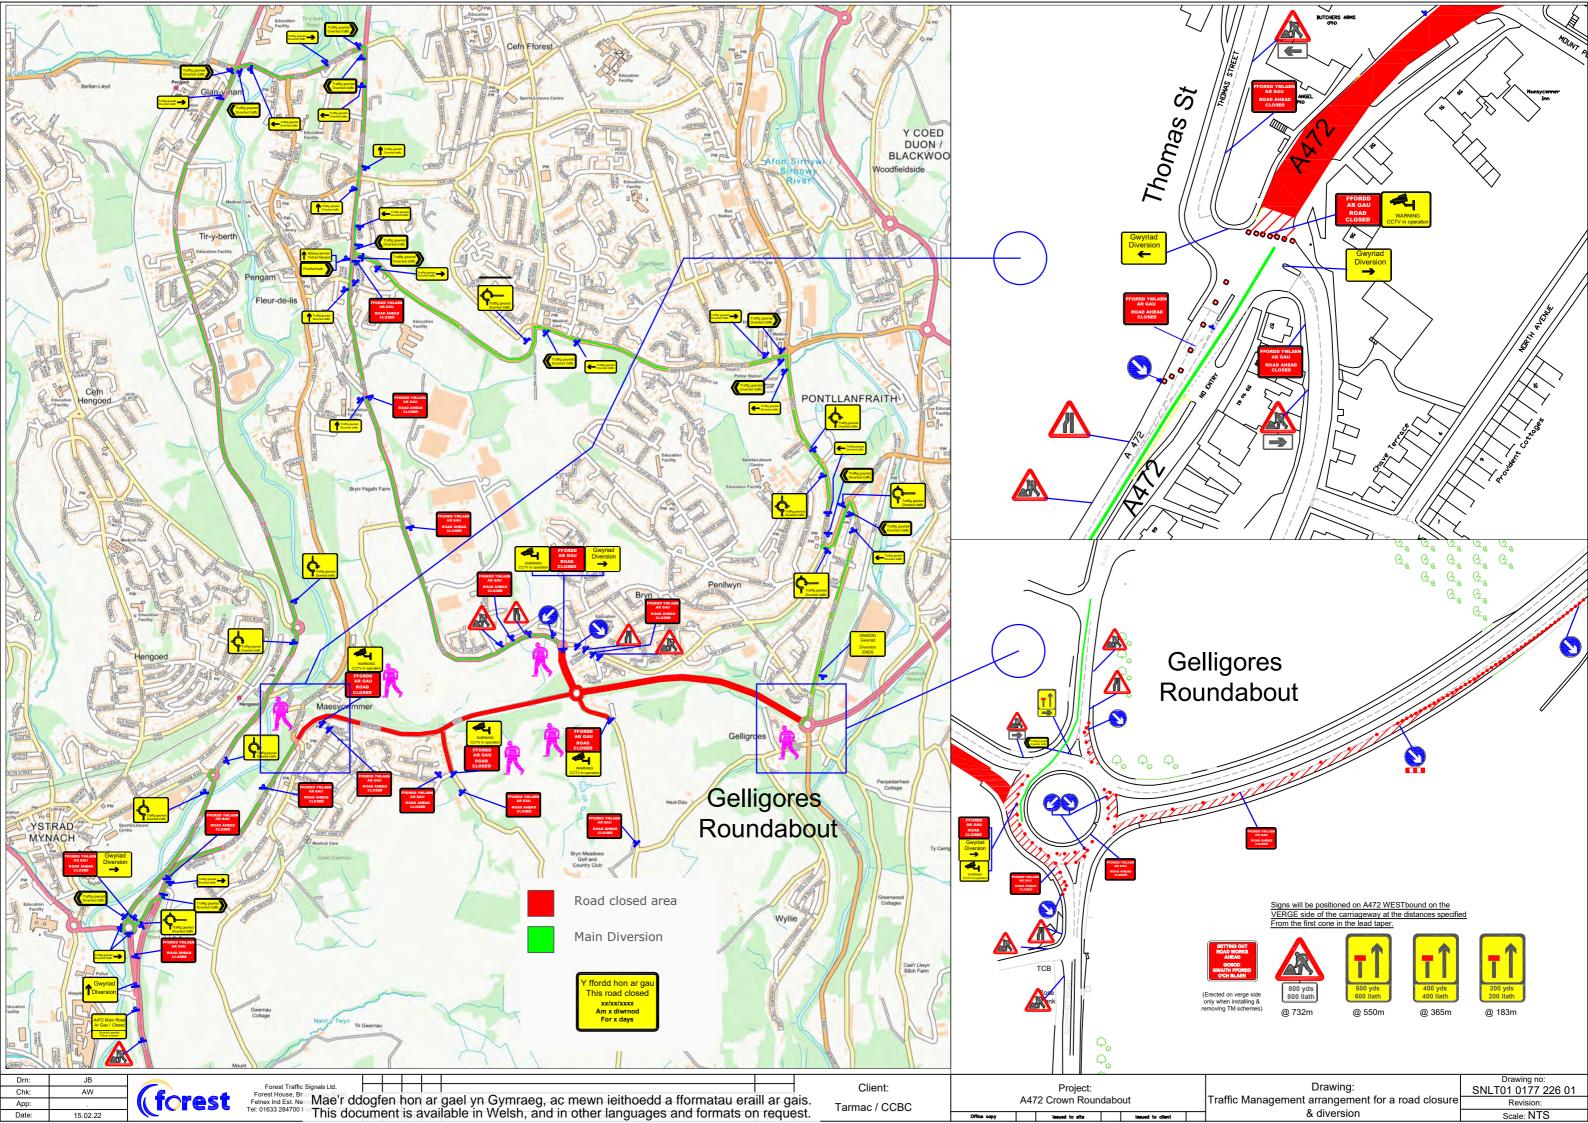

(c) Crown copyright, All rights reserved. 2022. License number 0100031673

| Drn: AW | Chk: MM | Forest Traffic Signals Ltd, | Forest House, Broad Quay Road, | Felnex Ind Est. Newport. NP19 4PN | Tel: 01633 284700 Fax: 01633 283212

Forest Traffic Signals Ltd,
Forest House, Broad Quay Road,
Felnex Ind Est. Newport. NP19 4PN
el: 01633 284700 Fax: 01633 283212

Rev. Drn. Chk. App. Disgrifiad/Description Dydd/Dat

Cleient/Client: Prosiect/Project: Hawtin Park Junction

Arlunio/Drawing:
SIGN LAYOUT

Signs will be positioned on all approach roads at the

@ 35m

Diwedd End

@ -10m

(approximate distances measured from first cone in taper)

Sign ref

Rhesi unigol o draffig Single file traffic

@ 20m

Sign ref

TRA BYDD GOLAU

WHEN RED LIGHT SHOWS WAIT HERE

@ 5m

Tempo